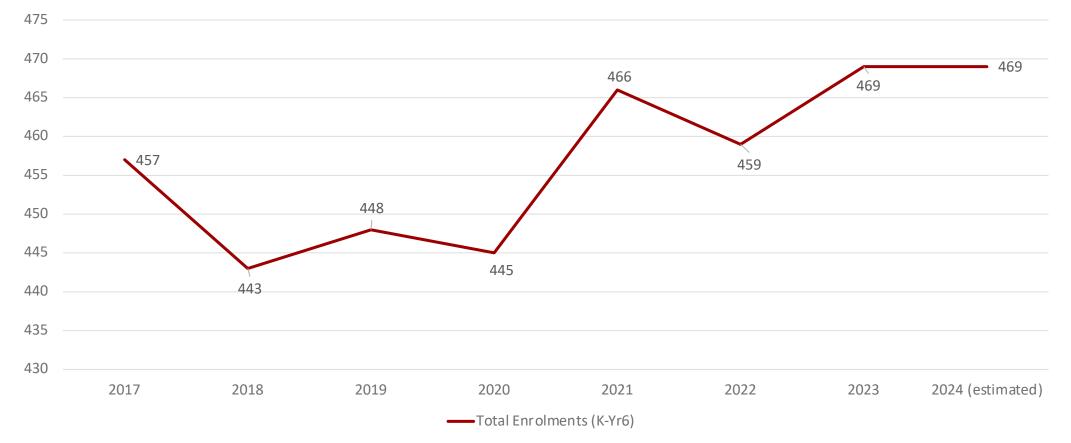

# Treasurer's Report ACM 14 November 2023





TRUTH | LOVE | KNOWLEDGE

### **Enrolments**



#### Total Enrolments (K-Yr6)



### **2023 Income & Expenditure**



| Receipts             | \$          | Expenditure                                                        | \$          |
|----------------------|-------------|--------------------------------------------------------------------|-------------|
| Operating Income     | 5,911,715   | Operating Expenses<br>(not including non-cash<br>accounting items) | 6,046,745   |
| Capital Income       | 193,166     | Capital Expenses<br>Includes loan repayments                       | 216,830     |
| Total:               | \$6,104,881 |                                                                    | \$6,263,575 |
| Anticipated Deficit: | (\$158,694) |                                                                    |             |



### **Receipts Breakdown 2