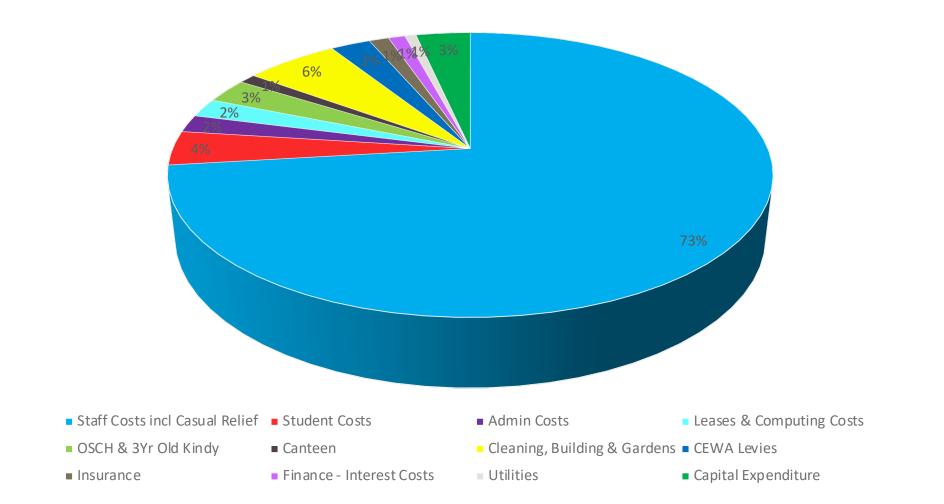

ipts             | \$          | Expenditure                                                        | \$          |
|----------------------|-------------|--------------------------------------------------------------------|-------------|
| Operating Income     | 5,911,715   | Operating Expenses<br>(not including non-cash<br>accounting items) | 6,046,745   |
| Capital Income       | 193,166     | Capital Expenses<br>Includes loan repayments                       | 216,830     |
| Total:               | \$6,104,881 |                                                                    | \$6,263,575 |
| Anticipated Deficit: | (\$158,694) |                                                                    |             |



### **Receipts Breakdown 2023**



### **Expenditure Breakdown 2023**





### **Tuition Fee Collection**



#### Tuition & Other fees collected to 31 October 2022 - \$1,520,903 - 83%

Tuition & Other fees outstanding as at 31 October 2022 - \$319,104

Tuition & Other fees collected to 31 October 2023 - \$1,503,196 - 79%

Tuition & Other fees outstanding as at 31 October 2023 - \$400,954

## **2024 Budgeted Income & Expenditure**



| Receipts             | \$          | Expenditure                                                        | \$          |
|----------------------|-------------|--------------------------------------------------------------------|-------------|
| Operating Income     | 6,459,799   | Operating Expenses<br>(not including non-cash<br>accounting items) | 6,479,377   |
| Capital Income       | 212,142     | Capital Expenditure<br>Includ