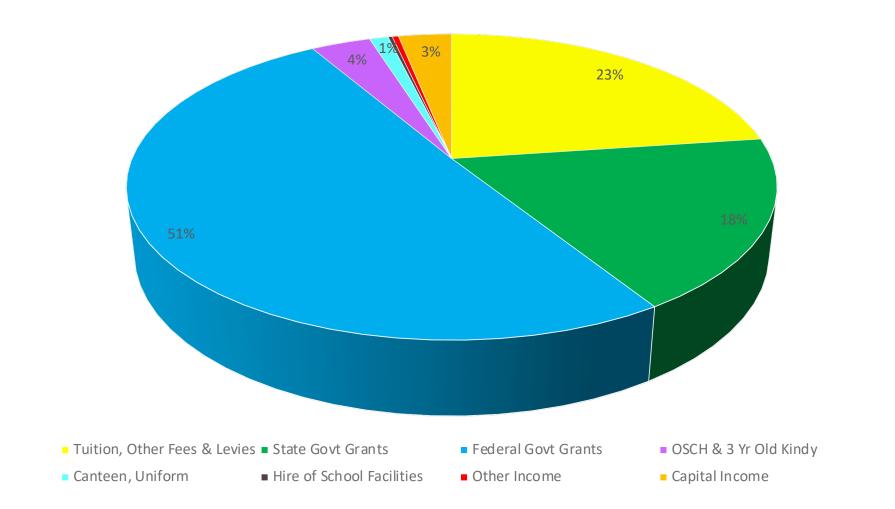

*2023 Income & Expenditure**



| Receipts             | \$          | Expenditure                                                        | \$          |
|----------------------|-------------|--------------------------------------------------------------------|-------------|
| Operating Income     | 5,911,715   | Operating Expenses<br>(not including non-cash<br>accounting items) | 6,046,745   |
| Capital Income       | 193,166     | Capital Expenses<br>Includes loan repayments                       | 216,830     |
| Total:               | \$6,104,881 |                                                                    | \$6,263,575 |
| Anticipated Deficit: | (\$158,694) |                                                                    |             |



### **Receipts Breakdown 2023**



### **Expenditure Breakdown 2023**





### **Tuition Fee Collection**



#### Tuition & Other fees collected to 31 October 2022 - \$1,520,903 - 83%

Tuition & Other fees outstanding as at 31 October 2022 - \$319,104

Tuition & Other fees collected to 31 October 2023 - \$1,503,196 - 79%

Tuition & Other fees outstanding as at 31 October 2023 - \$400,954

## **2024 Budgeted Income & Expenditure**



| Receipts             | \$          | Expenditure                                                        | \$          |
|----------------------|-------------|--------------------------------------------------------------------|-------------|
| Operating Income     | 6,459,799   | Operating Expenses<br>(not including non-cash<br>accounting items) | 6,479,377   |
| Capital Income       | 212,1